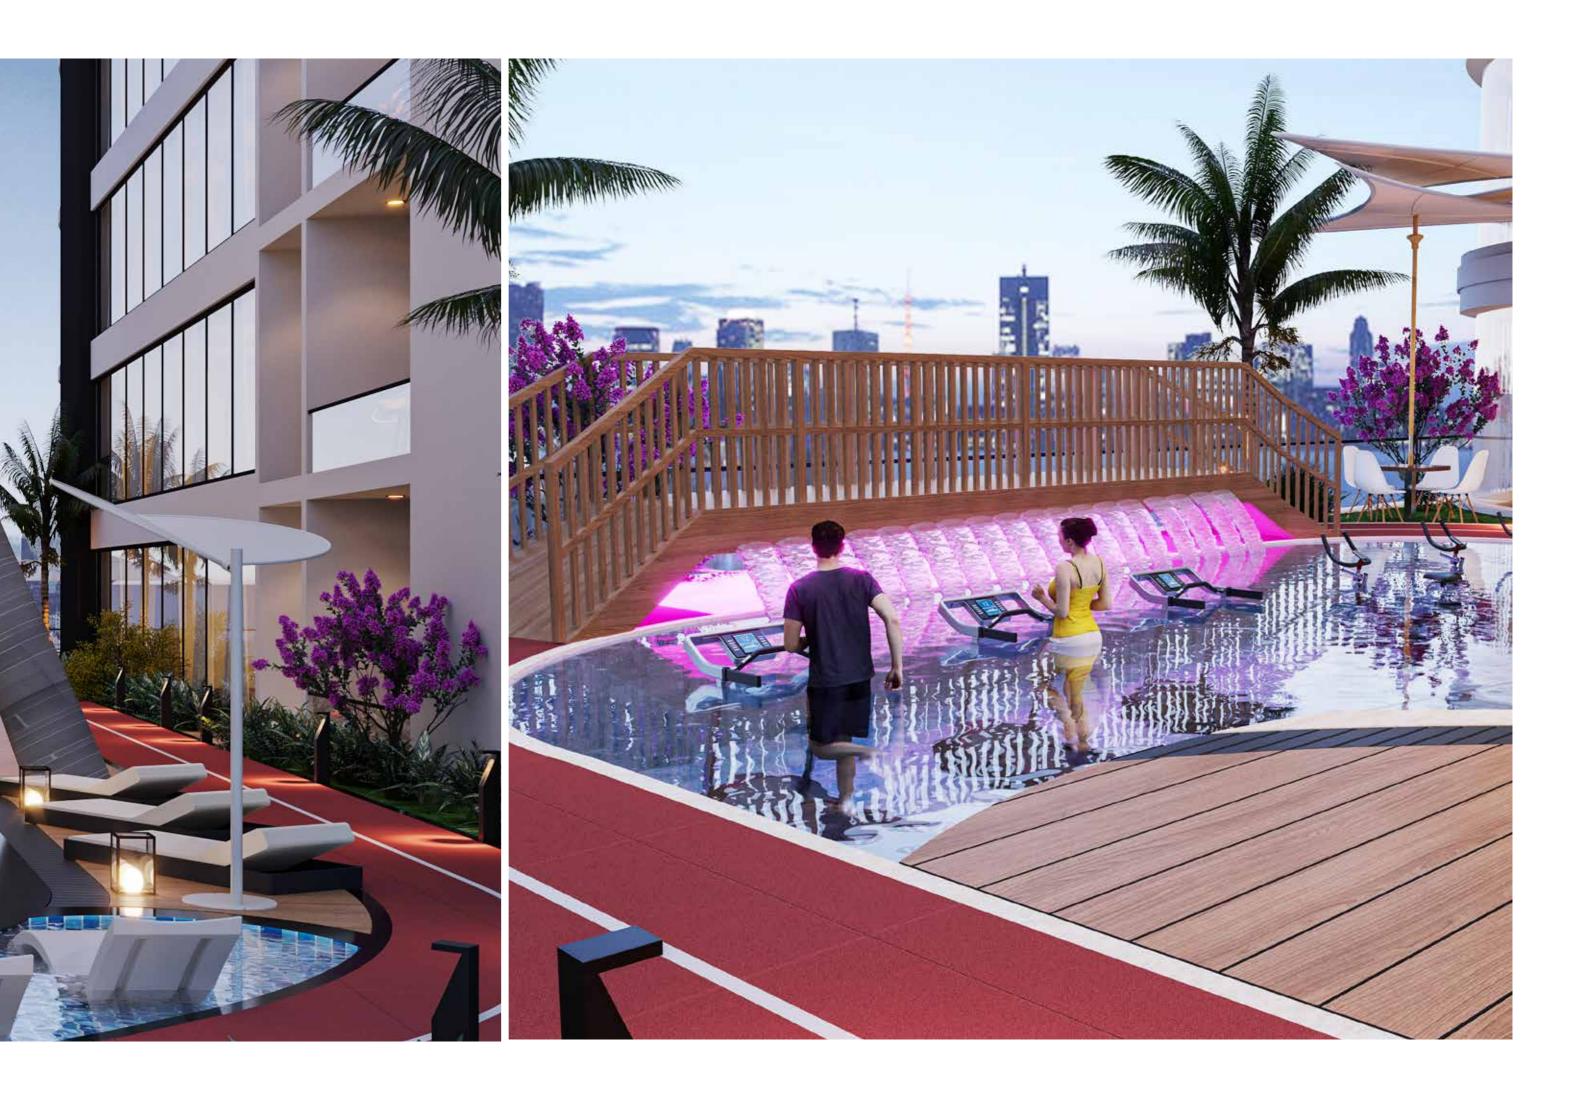

#### Fitness Center with state-of-the-art equipment

#### Multipurpose Hall

ł

-

Jogging Track