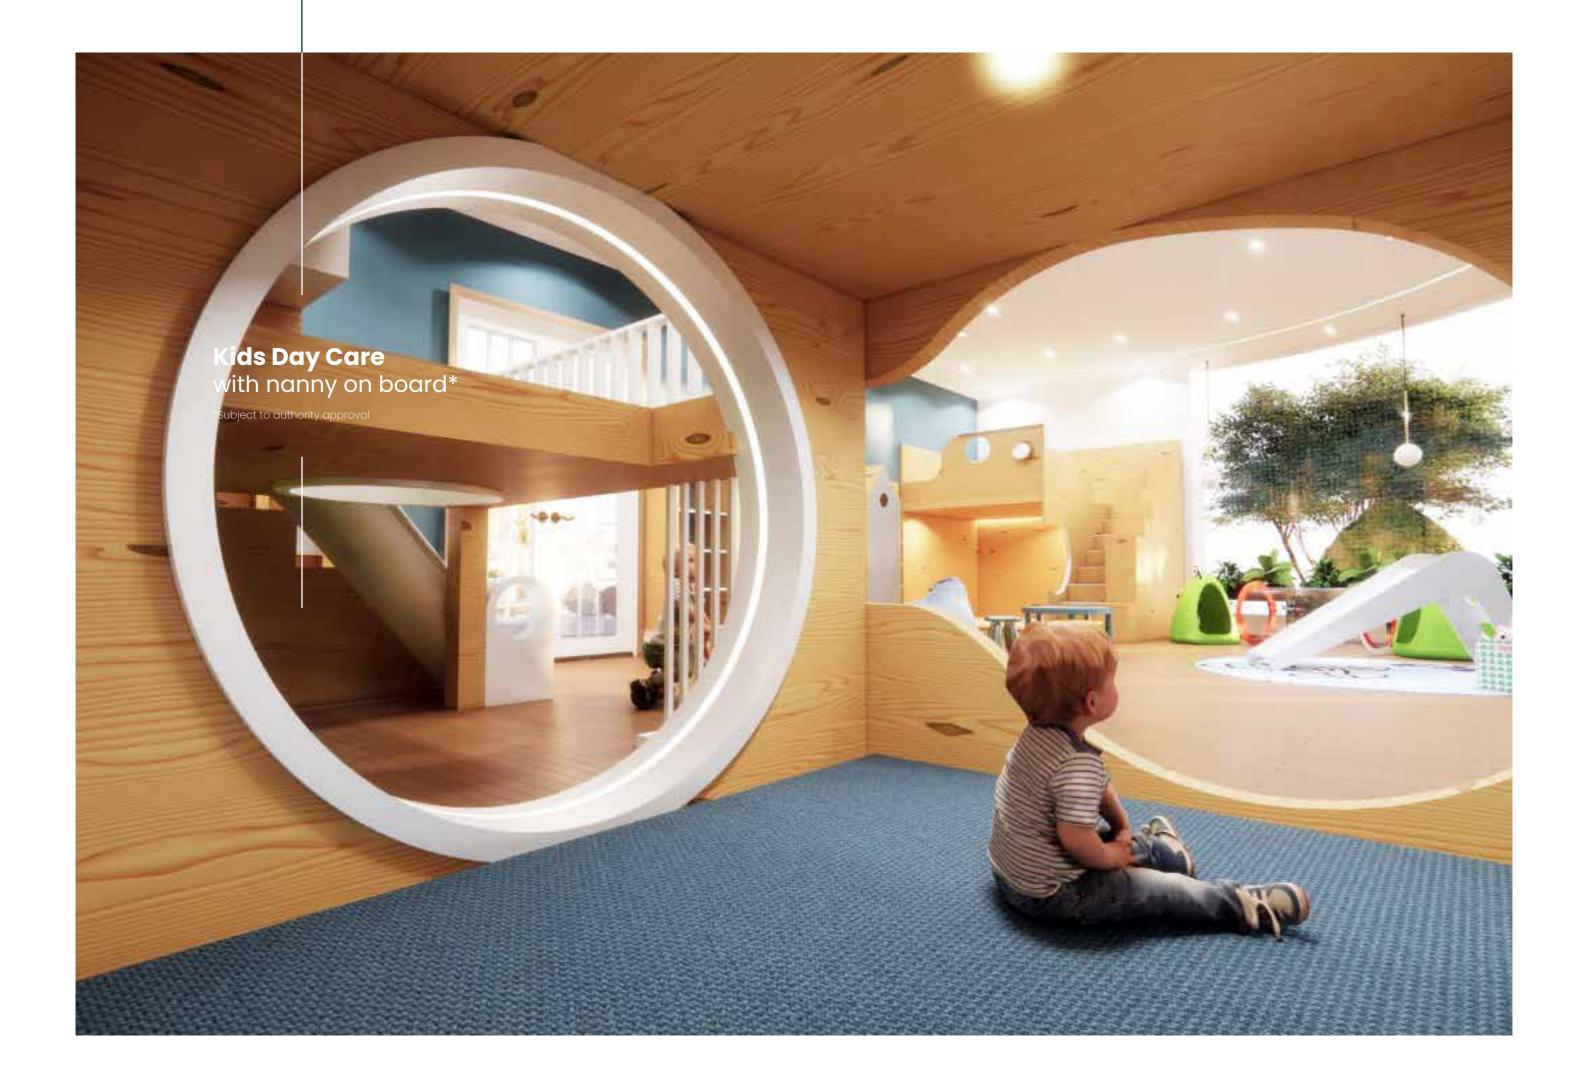

DOCTOR

ENTRANCE LOBBY

NANNY ON BOARD

KIDS PLAY AREA

SHALLOW POOL

KIDS POOL

SHUTTLE BUS TO METRO STATION

Swimming Pool with Aqua Gym & Anti-Current Machine