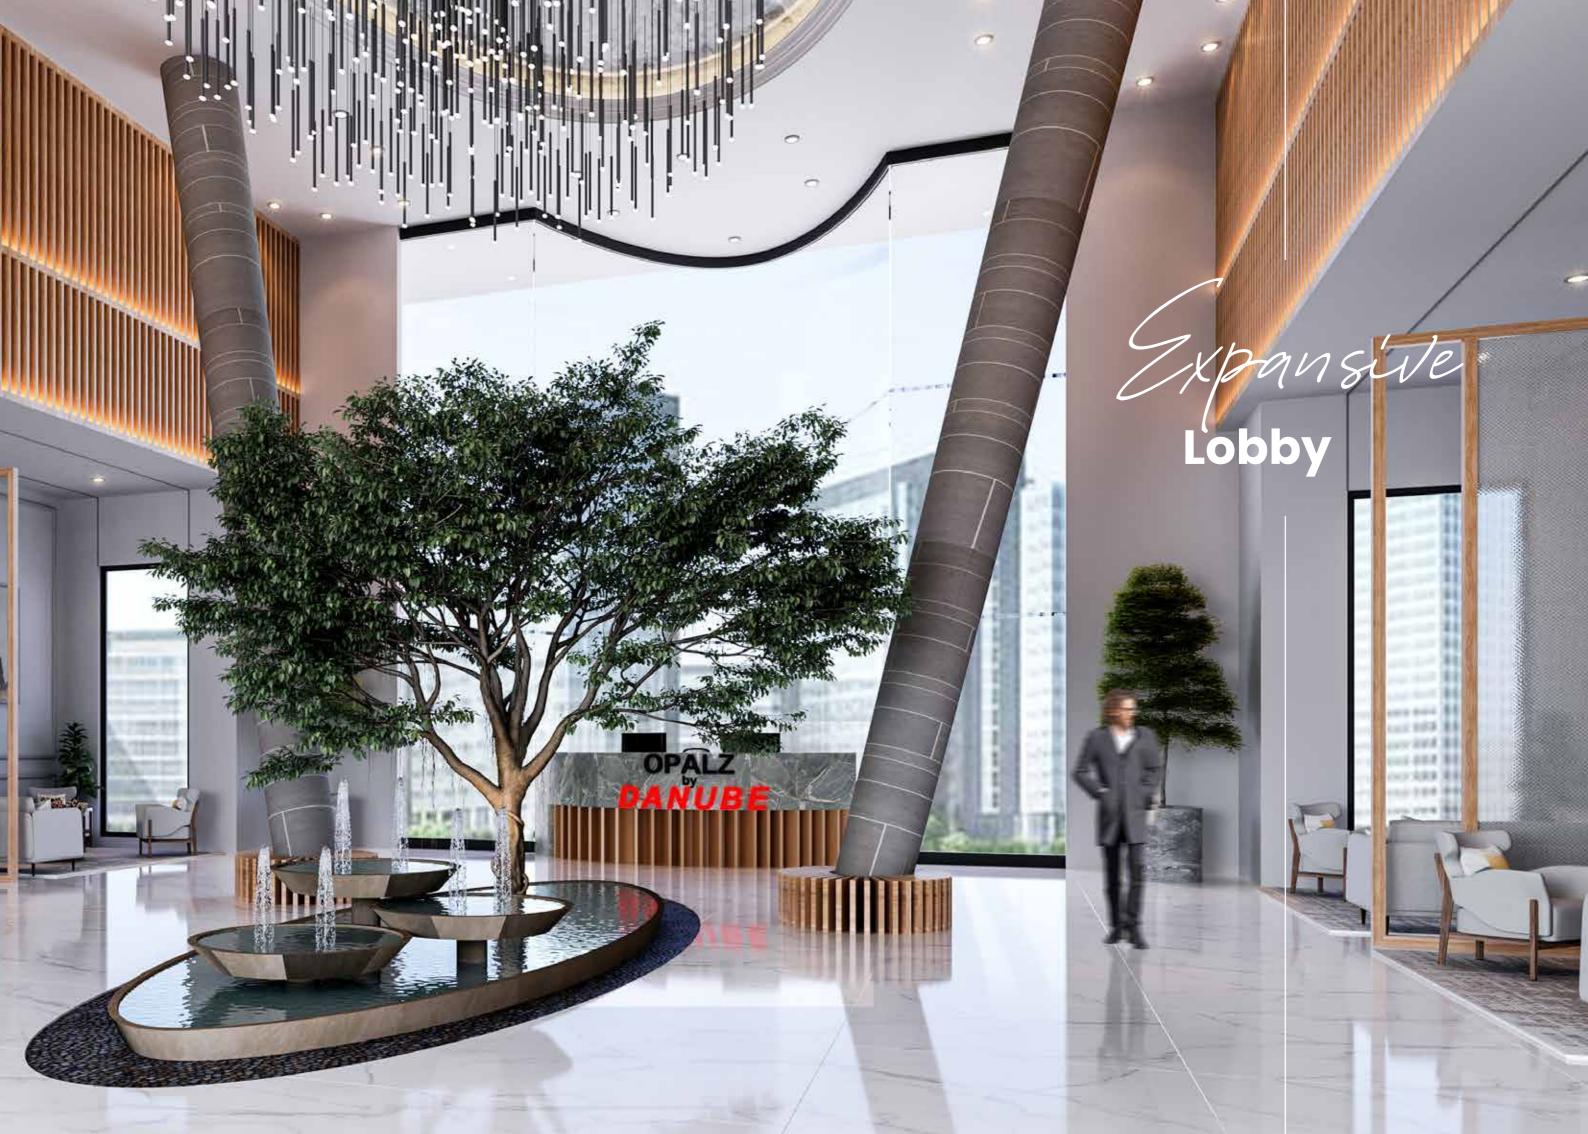

DOCTOR

ENTRANCE LOBBY

NANNY ON BOARD

KIDS PLAY AREA

SHALLOW POOL

KIDS POOL

SHUTTLE BUS TO METRO STATION

Swimming Pool with Aqua Gym & Anti-Current Machine