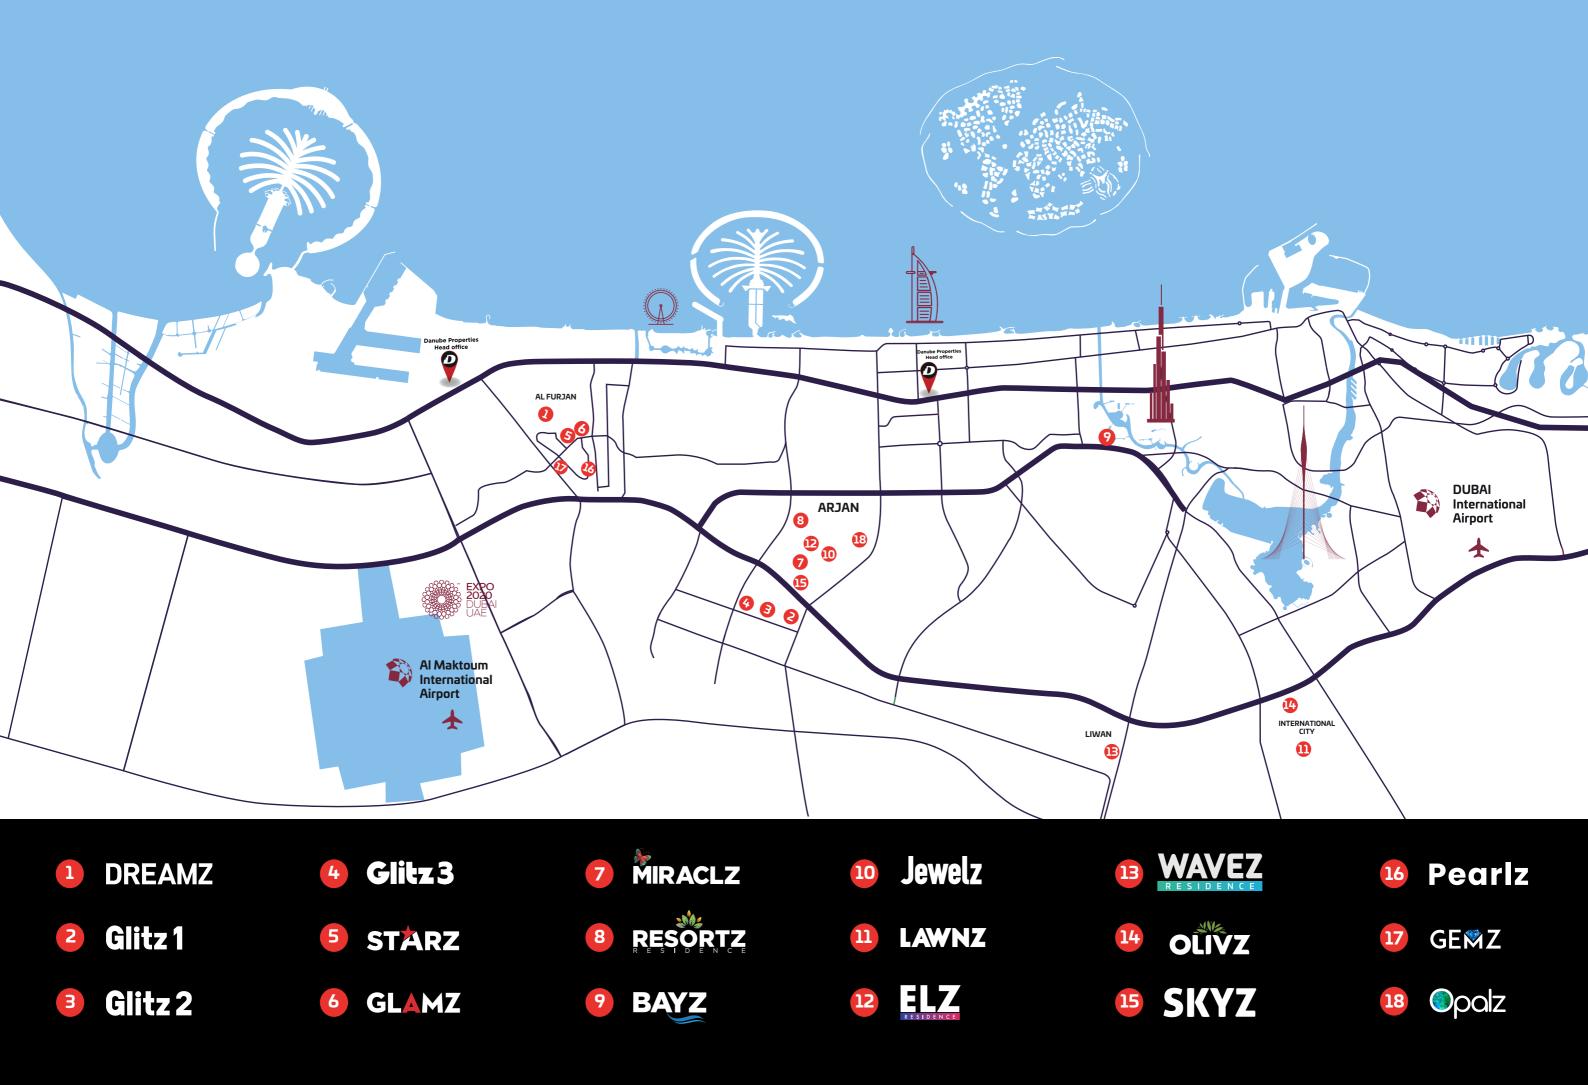

### Prime Location & A Vibrant Community

Life in Dubai Science Park is a perfect amalgamation of technology, art and sustainable development. The robust infrastructure and collaborative environment at the location has become Dubai's most popular destination for investors and residents.

With close proximity to Sheikh Zayed Road and Mall of Emirates Metro Station, the project is a just a few minutes away by car from most of Dubai's hotspots.

The community offers a luxurious environment with a futuristic approach that attracts the residents and citizens who are ready to experience a finest lifestyle.

#### 8 MINUTES

To Sheikh Zayed Road

**7 MINUTES** To Mall of the Emirates

**15 MINUTES** To Burj Khalifa/Dubai Mall