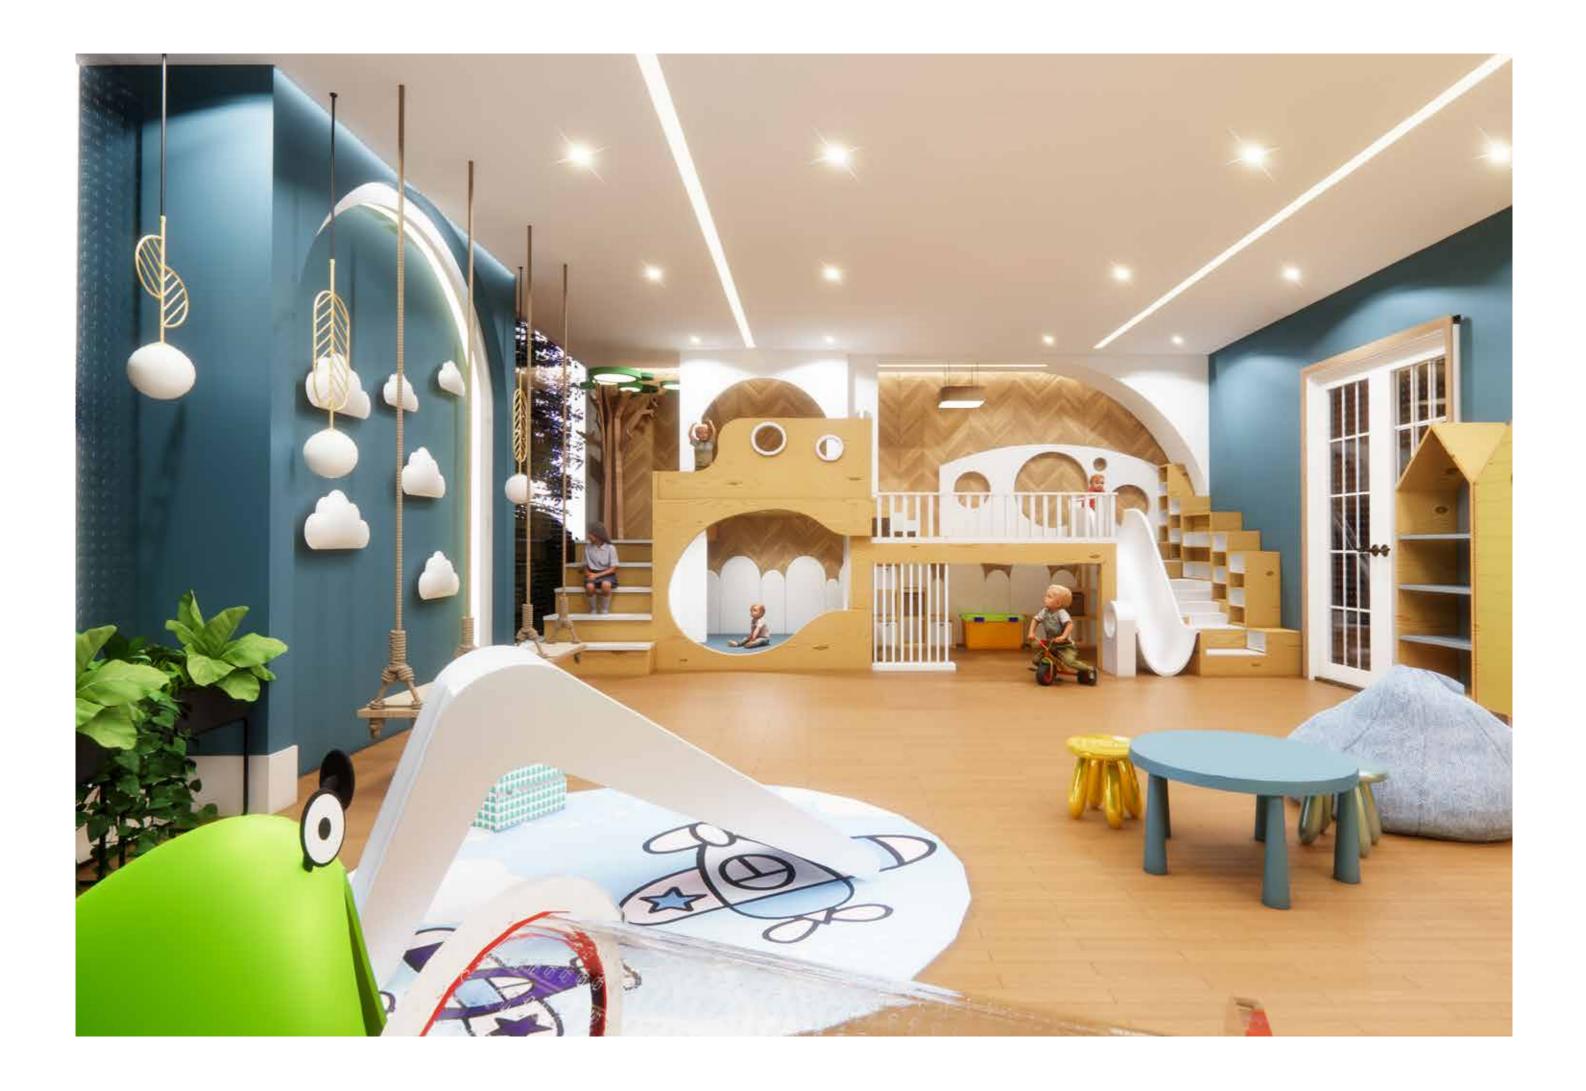

DOCTOR

ENTRANCE LOBBY

NANNY ON BOARD

KIDS PLAY AREA

SHALLOW POOL

KIDS POOL

SHUTTLE BUS TO METRO STATION

Swimming Pool with Aqua Gym & Anti-Current Machine