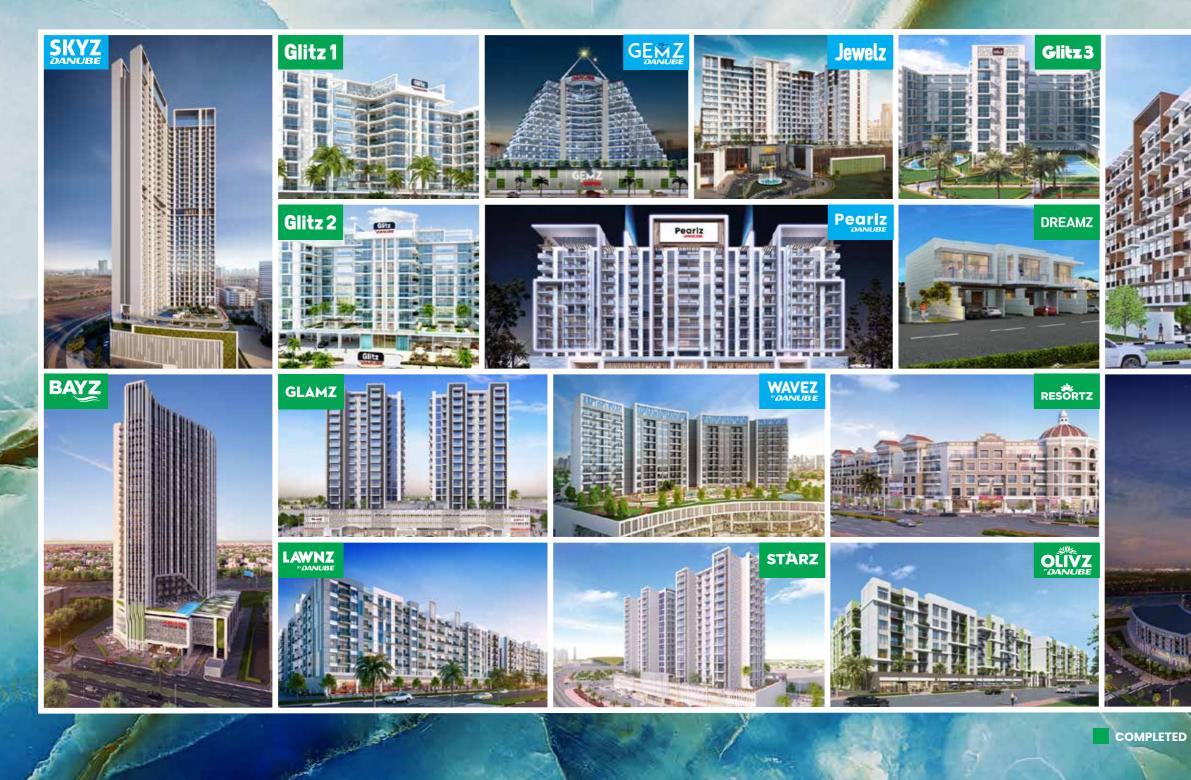

#### Projects by Danube

UNDER CONSTRUCTION

**OPPOSITE** To Dubai Hills Mall

**3 MINUTES** 

To Mohamed Bin Zayed Road