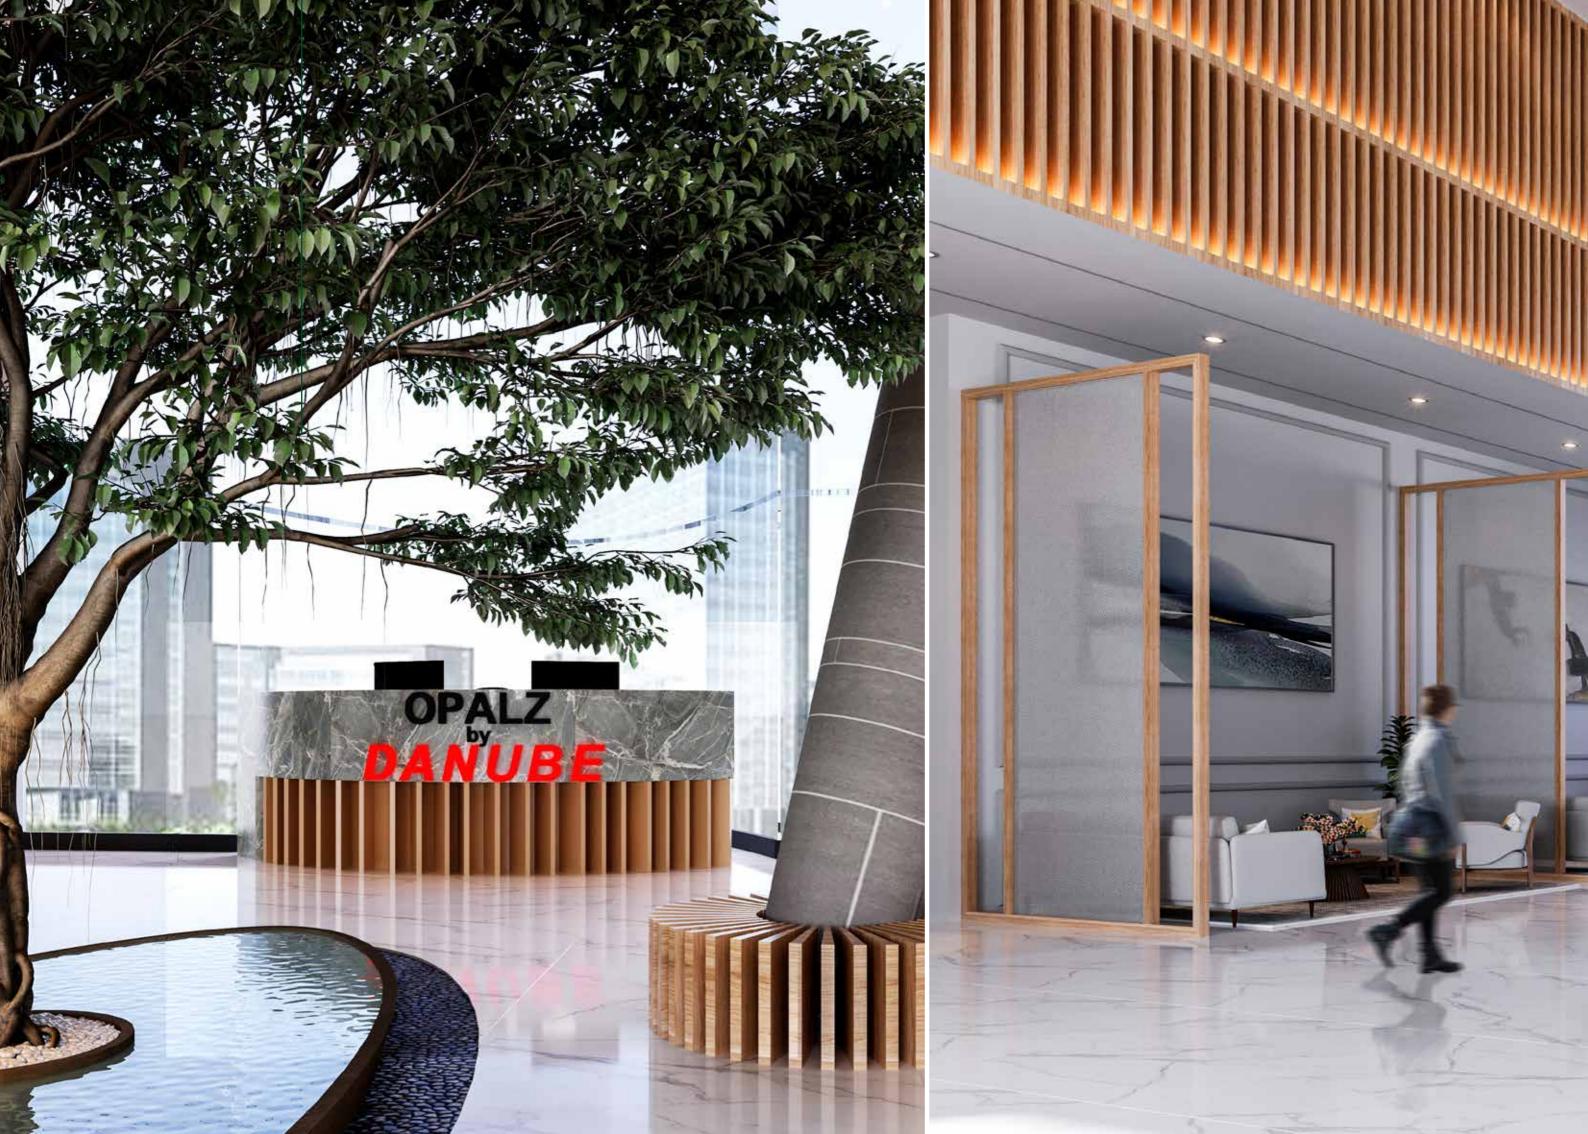

DOCTOR

ENTRANCE LOBBY

NANNY ON BOARD

KIDS PLAY AREA

SHALLOW POOL

KIDS POOL

SHUTTLE BUS TO METRO STATION

Swimming Pool with Aqua Gym & Anti-Current Machine